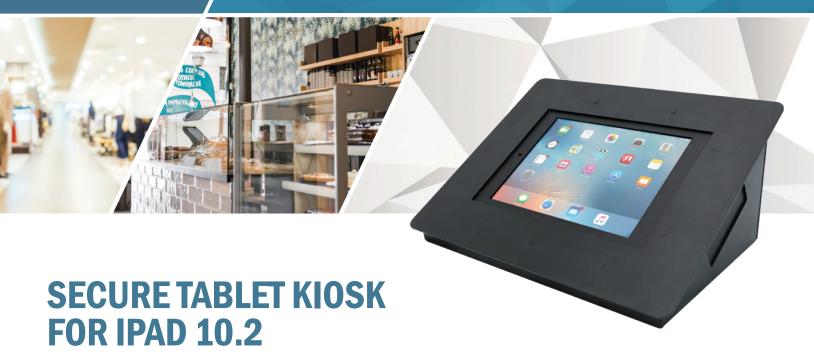

## Adaptability at its core.

The secure iPad kiosk and tablet enclosure is designed for wall or surface mounted tablet installations in a wide variety of environments. Formed sheet metal gives added structural integrity which creates a slim-line surface or wall mountable and security enclosure with added room for power routing, peripherals and addons such as USB hubs.

## **Features**

- · A locking tablet or iPad kiosk to mount on a wall or surface
- Easy-open access with secure key lock and padlock bar (padlock not included) for additional security
- · Easily cleaned and disinfected
- · Ample room inside for cables and peripherals
- Kiosk positions the tablet on a 30 degree angle that creates
  the perfect viewing angle on both surface and wall mount
  kiosk installations, creating easily accessible secure tablet
  experiences in retail, healthcare, hospitality, tourism and
  many other industries
- Side panels for future expansion options including adding payment devices
- · Mount over electric wall plate for easy power routing
- · Compatible with iPad 10.2
- · Limited Lifetime Warranty