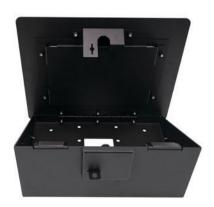

## Adaptability at its core.

The secure iPad kiosk and tablet enclosure is designed for wall or surface mounted tablet installations in a wide variety of environments. Formed sheet metal gives added structural integrity which creates a slim-line surface or wall mountable and security enclosure with added room for power routing, peripherals and addons such as USB hubs.

## **Features**

- · A locking tablet or iPad kiosk to mount on a wall or surface
- Easy-open access with secure key lock and padlock bar (padlock not included) for additional security
- · Easily cleaned and disinfected
- · Ample room inside for cables and peripherals
- Kiosk positions the tablet on a 30 degree angle that creates
  the perfect viewing angle on both surface and wall mount
  kiosk installations, creating easily accessible secure tablet
  experiences in retail, healthcare, hospitality, tourism and
  many other industries
- Side panels for future expansion options including adding payment devices
- · Mount over electric wall plate for easy power routing
- · Compatible with iPad 10.2
- · Limited Lifetime Warranty