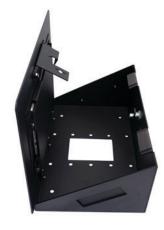

## Adaptability at its core.

The secure iPad kiosk and tablet enclosure is designed for wall or surface mounted tablet installations in a wide variety of environments. Formed sheet metal gives added structural integrity which creates a slim-line surface or wall mountable and security enclosure with added room for power routing, peripherals and addons such as USB hubs.

## **Features**

- · A locking tablet or iPad kiosk to mount on a wall or surface
- Easy-open access with secure key lock and padlock bar (padlock not included) for additional security
- · Easily cleaned and disinfected
- · Ample room inside for cables and peripherals
- Kiosk positions the tablet on a 30 degree angle that creates
  the perfect viewing angle on both surface and wall mount
  kiosk installations, creating easily accessible secure tablet
  experiences in retail, healthcare, hospitality, tourism and
  many other industries
- Side panels for future expansion options including adding payment devices
- · Mount over electric wall plate for easy power routing
- · Compatible with iPad 10.2
- · Limited Lifetime Warranty